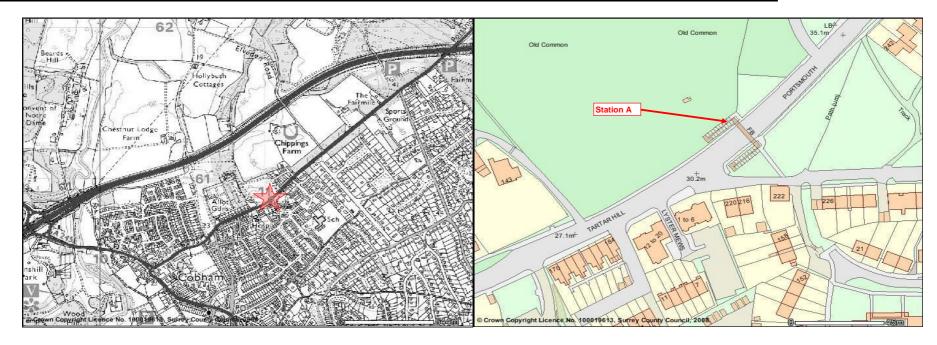

Location: A307 Tartar Hill, Cobham Station A: Footbridge

.....

ate: Thurs 13/03/2008 Time: 07.00 - 19.00

Weather: Dry AM; Damp PM

| Direction     |        |             | North-West | to South-East                |             |       |                   | South-East to North-West |        |             |       |                              |             |       |                   | Both  |       |
|---------------|--------|-------------|------------|------------------------------|-------------|-------|-------------------|--------------------------|--------|-------------|-------|------------------------------|-------------|-------|-------------------|-------|-------|
| Time          | Adults |             |            | Children: School age & under |             |       | Prams /           | Total                    | Adults |             |       | Children: School age & under |             |       | Prams /           | Total | Total |
|               |        | With Cycles | Total      |                              | With Cycles | Total | Mobility vehicles |                          |        | With Cycles | Total |                              | With Cycles | Total | Mobility vehicles |       |       |
| 07:00 - 19:00 | 6      | 0           | 6          | 5                            | 0           | 5     | 0                 | 11                       | 8      | 0           | 8     | 14                           | 1           | 15    | 1                 | 24    | 35    |
| 08:00 - 09:00 | 2      | 0           | 2          | 4                            | 0           | 4     | 0                 | 6                        | 1      | 0           | 1     | 1                            | 0           | 1     | 0                 | 2     | 8     |
| 17:00 - 18:00 | 0      | 0           | 0          | 0                            | 0           | 0     | 0                 | 0                        | 2      | 0           | 2     | 0                            | 0           | 0     | 0                 | 2     | 2     |